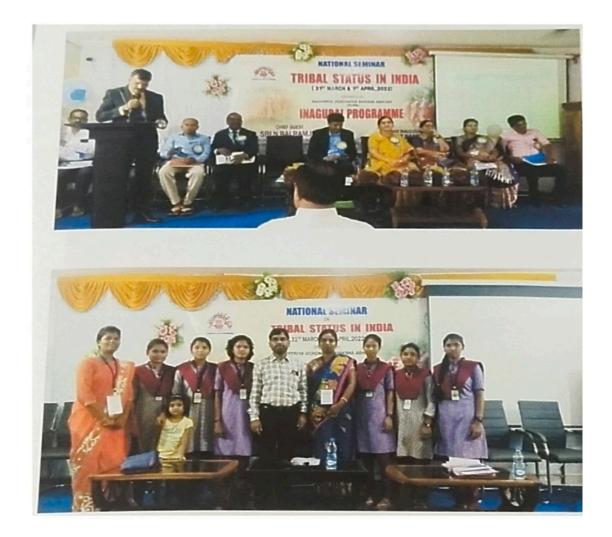

pects" held on  $7^{th}$  &  $8^{th}$  Feb, 2017 at this University









#### FACULTY DEVELOPMENT PROGRAM

Implementing Learning Design to Enhance Higher Education Students' Learning Experience

18th - 20th May, 2023

#### Certificate of PARTICIPATION

THIS CERTIFICATE IS PROUDLY PRESENTED TO

Anuratha Palluri

For successfully completing the Faculty Development Program (FDP) on the topic "Implementing Learning Design to Enhance Higher Education Students' Learning Experience" from 18<sup>th</sup> May - 20<sup>th</sup> May, 2023 organized by the Centre for Learning Design, Woxsen University in association with Ding Learning, United Kingdom.

Dr. Tony Reeves Founder & Managing Director Ding Learning (UK)



Dr. Adity Saxena

Dean, School of Arts & Design, Woxsen University, (India)







### INDIVIDUAL LECTURER PROFILE



| NAME                       | : M.SHIRISHA   |
|----------------------------|----------------|
| FATHER                     | : M.KRISHNA    |
| MOTHER                     | : M.VENKATAMMA |
| DATE OF BIRTH              | : 03-07-1997   |
| DATE APPOINTMENT           | :10-11-2022    |
| EDUCATIONAL QUALIFICATIONS | : M.A          |
| EXPERIENCE                 | : 02           |
|                            |                |

PLACE OF WORK

(2022-TILL TODAY) TELANGANA TRIBAL WELFARE RESIDENTIAL DEGREE COLLEGE(G),KOTHAGUDEM

÷



- NAME : M MAMATHA
  FATHER NAME : M. HARIDAS
  MOTHER NAME : M RENA
- 4. DATE OF BIRTH :20-06-1999
- 5. DATE OF APPOINTMENT : 12-09-2024
- 6. EDUCATIONAL QUALIFICATIONS : M.A
- 7. EXPERIENCE :NA
- 8. PLACE OF WORK

:TELANGAN