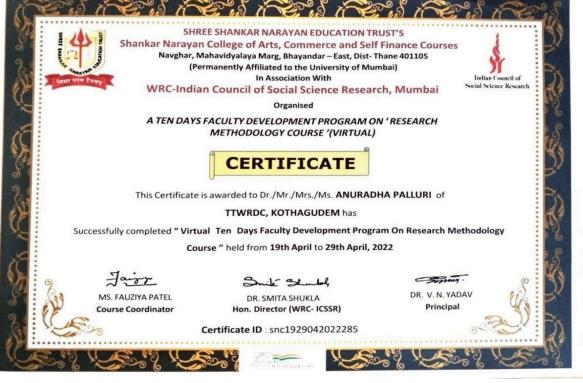

| Unit K.U) ज्ञान-विज्ञान   |             |

### CERTIFICATE

This is to certify that Prof./Dr./Mr./Ms. Pallun gomugdha

.....

.....

at the Two Day National Seminar on "Indian Federalism and Smaller States: Challenges & Prospects" held on  $7^{th}$  &  $8^{th}$  Feb, 2017 at this University









#### FACULTY DEVELOPMENT PROGRAM

Implementing Learning Design to Enhance Higher Education Students' Learning Experience

18th - 20th May, 2023

#### Certificate of PARTICIPATION

THIS CERTIFICATE IS PROUDLY PRESENTED TO

Anuratha Palluri

For successfully completing the Faculty Development Program (FDP) on the topic "Implementing Learning Design to Enhance Higher Education Students' Learning Experience" from 18<sup>th</sup> May - 20<sup>th</sup> May, 2023 organized by the Centre for Learning Design, Woxsen University in association with Ding Learning, United Kingdom.

Dr. Tony Reeves Founder & Managing Director Ding Learning (UK)



Dr. Adity Saxena

Dean, School of Arts & Design, Woxsen University, (India)







### INDIVIDUAL LECTURER PROFILE



| NAME                       | : M.S