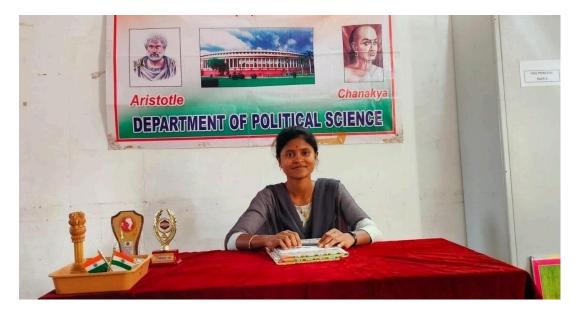

# DEPARTMENT OF POLITICAL SCIENCE FACULTY DETAILS

## 2018-2024

| S.NO | NAME OF<br>THE FACULTY | EDUCATIONAL<br>QUALIFICATION | DESIGNATION<br>AND<br>DURATION                  | SERVICE<br>EXPERIENCE |
|------|------------------------|------------------------------|-------------------------------------------------|-----------------------|
| 1.   | A.SUMAVATHI            | M.A                          | LECTURER                                        | 1                     |
|      |                        |                              | (13-08-2018 <b>TO</b><br>5-8-2019)              |                       |
| 2.   | P.ANURADHA             | M.A                          | LECTURER<br>(6-08-2019 <b>TO</b><br>TILL TODAY) | 19                    |
| 3    | P.RAMA<br>KUMARI       | M.A                          | LECTURER<br>(15-03-2021 <b>TO</b><br>7-8-2021)  | 1                     |
| 4    | M. SHIRISHA            | M.A                          | LECTURER<br>(10-11-2022 <b>TO</b><br>TILL TODAY | 2                     |
| 5    | M MAMATHA              | M.A                          | LECTURER<br>(12-09-2024 TO<br>TILL TODAY)       | -                     |

## **INDIVIDUAL LECTURER PROFILE**

| 1. NAME :-                    | : P.ANURADHA             |
|-------------------------------|--------------------------|
| 2. FATHER :-                  | : P.MALLESHAM            |
| 3. MOTHER :-                  | : P.VIJAYA LAXMI         |
| 4. DATE OF BIRTH :-           | :16-04-1984              |
| 5. DATE APPOINTMENT :-        | :10-09-2007              |
| 6. REGULAR APPOINTMENT :-     | :07-08-2019              |
| 7. EDUCATIONAL QUALIFICATIONS | : M.A,SET, M.Phil,(Ph.D) |
| 8. EXPERIENCE :-              | :19                      |
| 9. Native place :-            | : Warangal               |